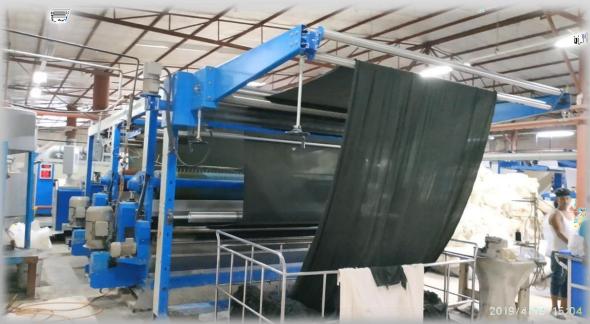

Gumti Textiles Ltd. is a composite garments industry specializing in knitting, dyeing, finishing and garments manufacturing. is has been set up at Shafipur, Gazipur, 35 kilometers north west of the capital city of Dhaka-Bangladesh. This is a sizeable industry constructed on 4.0 acres of land with all modern facilities, equipment having its own power generating unit. It was being full commercial production from March-2017

Gumti Textiles Ltd. is a composite garments industry specializing in knitting, dyeing, finishing and garments manufacturing. is has been set up at Shafipur, Gazipur, 35 kilometers north west of the capital city of Dhaka-Bangladesh. This is a sizeable industry constructed on 3.5 acres of land with all modern facilities, equipment having its own power generating unit .it was being full commercial production from March-2017